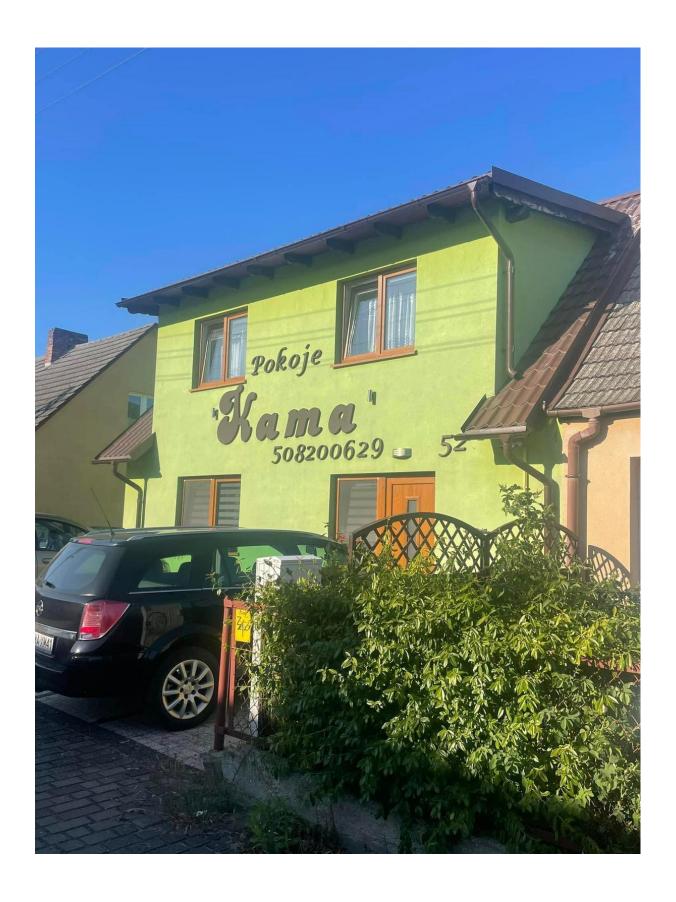

#### 3. Private rooms.

There are plenty of private houses which rent rooms. Mostly people speak German as well.

You can use Google Maps to search for room and contact details.

Below I put you also some pictures with houses and mobiles phones.