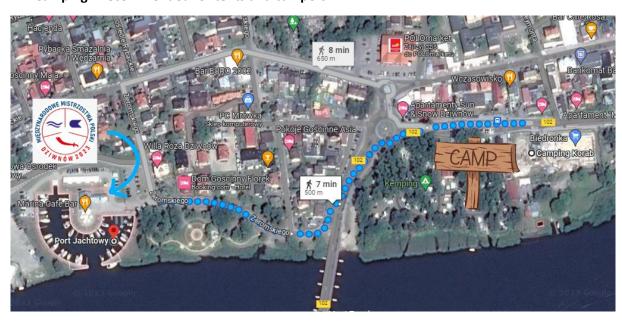

## 2. Camping – recommended for tents and campers.

#### 5-7 minute's walk to the harbor

Website: <a href="http://www.campingkorab.com/pl/home\_pl.htm">http://www.campingkorab.com/pl/home\_pl.htm</a>

Google maps: <a href="https://goo.gl/maps/F1DrhY2Bu4PnCAvr8">https://goo.gl/maps/F1DrhY2Bu4PnCAvr8</a>