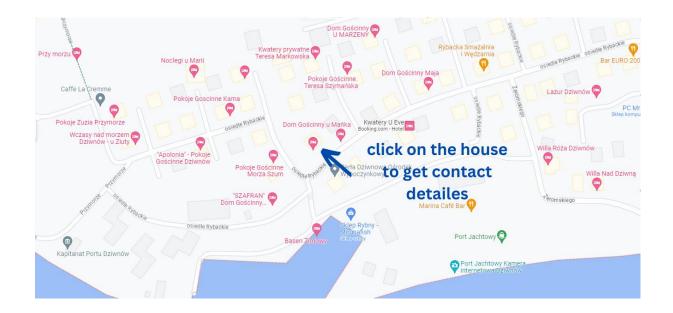

#### 3. Private rooms.

There are plenty of private houses which rent rooms. Mostly people speak German as well.

You can use Google Maps to search for room and contact details.

Below I put you also some pictures with houses and mobiles phones.